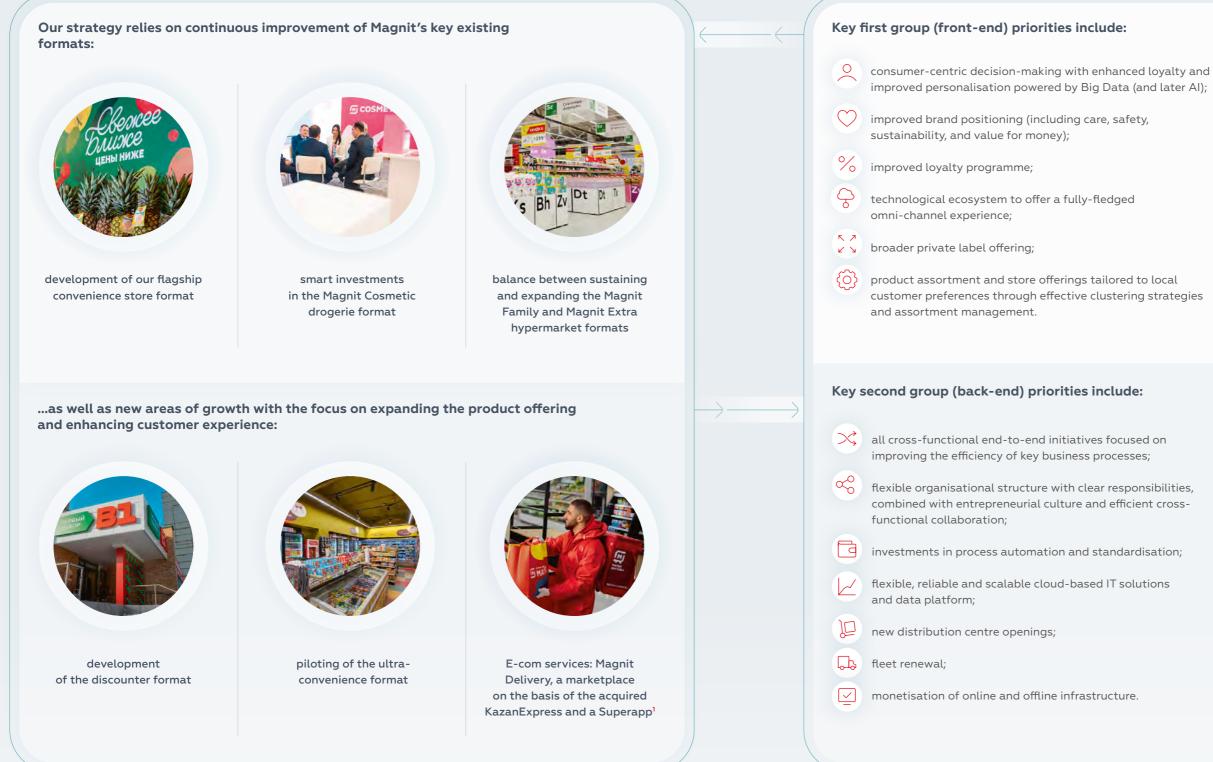

## Magnit is focused on boosting efficiency in the prevailing market conditions.

To achieve this goal, we identified several priorities, both front-end (first group) and back-end (second group).

To be able to respond to structural challenges, we place a special focus on: retaining and developing our employees as our key asset; taking a flexible and proactive approach to personnel attraction; intensifying investment in people to ensure best competences and business continuity; designing refined functional strategies; adjusting the offering of imported products.